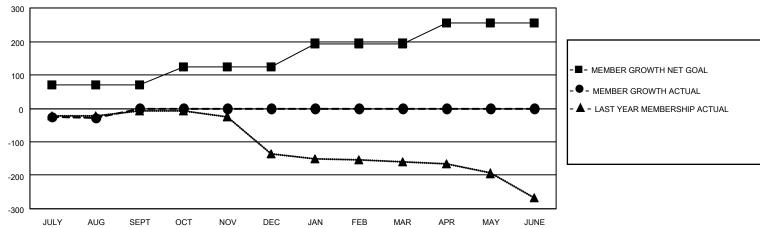

## GMT MONTHLY MEMBERSHIP PROGRESS REPORT

Results as of: 8/31/2024

Multiple District 17

**LOCATION: KANSAS** 

Multiple District 17

| GMT: OPEN     |               |             |               |                       |                        |                         | GMT CA 1                                           |  |  |
|---------------|---------------|-------------|---------------|-----------------------|------------------------|-------------------------|----------------------------------------------------|--|--|
| Clubs         |               |             |               | Members               |                        |                         |                                                    |  |  |
|               | RESULTS FOR   | R 2024-2025 |               | RESULTS FOR 2024-2025 |                        |                         |                                                    |  |  |
| QUARTER       | NEW CLUB GOAL | NEW CLUBS   | DROPPED CLUBS | QUARTER MEM           | BER GROWTH NET<br>GOAL | MEMBER GROWTH<br>ACTUAL | DROPPED<br>MEMBERS ACTUAI<br>(including transfers) |  |  |
| JULY/AUG/SEPT | 2             | 0           | 1             | JULY/AUG/SEPT         | 71                     | 54                      | 76                                                 |  |  |
| OCT/NOV/DEC   | 1             | 0           | 0             | OCT/NOV/DEC           | 52                     | 0                       | 0                                                  |  |  |
| JAN/FEB/MAR   | 3             | 0           | 0             | JAN/FEB/MAR           | 71                     | 0                       | 0                                                  |  |  |
| APR/MAY/JUNE  | 1             | 0           | 0             | APR/MAY/JUNE          | 60                     | 0                       | 0                                                  |  |  |