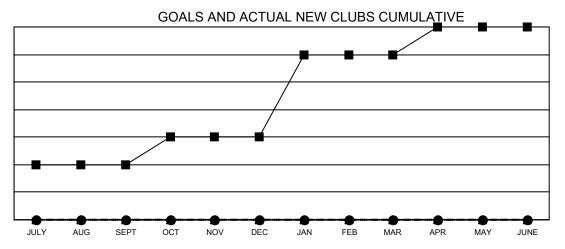

## GMT MONTHLY MEMBERSHIP PROGRESS REPORT

Results as of: 8/31/2024

Multiple District 17

**LOCATION: KANSAS** 

Multiple District 17

| GMT: OPEN     |               |             |               |                       |                        |                         | GMT CA 1                                           |  |  |
|---------------|---------------|-------------|---------------|-----------------------|------------------------|-------------------------|----------------------------------------------------|--|--|
| Clubs         |               |             |               | Members               |                        |                         |                                                    |  |  |
|               | RESULTS FOR   | R 2024-2025 |               | RESULTS FOR 2024-2025 |                        |                         |                                                    |  |  |
| QUARTER       | NEW CLUB GOAL | NEW CLUBS   | DROPPED CLUBS | QUARTER MEM           | BER GROWTH NET<br>GOAL | MEMBER GROWTH<br>ACTUAL | DROPPED<br>MEMBERS ACTUAI<br>(including transfers) |  |  |
| JULY/AUG/SEPT | 2             | 0           | 1             | JULY/AUG/SEPT         | 71                     | 54                      | 76                                                 |  |  |
| OCT/NOV/DEC   | 1             | 0           | 0             | OCT/NOV/DEC           | 52                     | 0                       | 0                                                  |  |  |
| JAN/FEB/MAR   | 3             | 0           | 0             | JAN/FEB/MAR           | 71                     | 0                       | 0                                                  |  |  |
| APR/MAY/JUNE  | 1             | 0           | 0             | APR/MAY/JUNE          | 60                     | 0                       | 0                                                  |  |  |

- ● CURRENT YEAR ACTUAL NEW CLUBS
- ▲ LAST YEAR ACTUAL NEW CLUBS